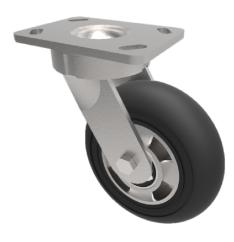

## Black Soft Elastic Rubber on Aluminium Plate Swivel Castor 160mm 300kg Load

## Product code: BZK160SRERBJ

Fabricated swivel castor with a top plate fixing fitted with a ergonomic black high elastic natural 55 shore A round profile rubberr tyred aluminium centred wheel with ball bearings. Wheel diameter 160mm, tread width 50mm, overall height 205mm, top plate 150mm x 110mm, hole centres 105mm x 80mm or 121mm x 59mm. Load capacity 300kg at 4kph and 120kg at 10kph. REACH compliant also PAH-Free rubber to confirm to EU-directive 2005/69/EC \*\* FOR INTERNAL AND EXTERNAL TOWING USE \*\*

| Diameter (mm)            | 160                                                |
|--------------------------|----------------------------------------------------|
| Fixing Option            | Plate                                              |
| Castor Type              | Swivel                                             |
| Bearing Type             | Ball                                               |
| Height (mm)              | 205                                                |
| Plate Size (mm)          | 150 x 110                                          |
| Hole Centres (mm)        | 105/121 x 80/59                                    |
| To Suit Fixing Bolt (mm) | 12                                                 |
| Wheel Material           | Rubber on Aluminium                                |
| Colour / Shore Hardness  | Black Elastic Rubber on Aluminium Rim / 65 Shore A |
| Temperature Resistance   | -30 °C TO +80 °C                                   |
| Top Plate Thickness (mm) | 7.5                                                |
| Fork Thickness (mm)      | 6                                                  |
| Swivel Radius (mm)       | 135                                                |
| Load Capacity (kg)       | 300                                                |
| Tread (mm)               | 50                                                 |