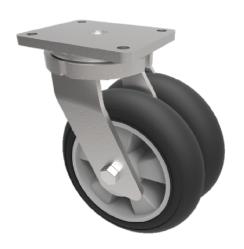

## Black Soft Elastic Rubber on Aluminium Plate Swivel Castor 200mm 760kg Load

Product code: 2BZQ200SRERBJ

Fabricated swivel castor with a flat plate fixing fitted with 2 x black high elastic natural 55 shore A round profile rubber tyred on an aluminium centred wheels with ball bearings. Wheel diameter 200mm, tread width 2 x 50mm, overall heidht 264mm, plate size 175mm x 140mm, hole centres 140mm x 105mm. Load capacity 760kg at 4kph and 304kg at 10kph. REACH compliant also PAH-Free rubber to confirm to EU-directive 2005/69/EC \*\* FOR INTERNAL AND EXTERNAL TOWING USE \*\*

| Diameter (mm)            | 200                                                  |
|--------------------------|------------------------------------------------------|
| Fixing Option            | Plate                                                |
| Castor Type              | Swivel                                               |
| Bearing Type             | Ball                                                 |
| Plate Size (mm)          | 175 X 140                                            |
| Hole Centres (mm)        | 140 X 105                                            |
| Height (mm)              | 264                                                  |
| Swivel Radius (mm)       | 177                                                  |
| To Suit Fixing Bolt (mm) | 14                                                   |
| Wheel Material           | Rubber on Aluminium                                  |
| Colour / Shore Hardness  | Black Ergonomic Rubber on Aluminium Rim / 55 Shore A |
| Temperature Resistance   | "-30 °C TO +80 °C                                    |
| Tread (mm)               | 2 x 50                                               |
| Load Capacity (kg)       | 760                                                  |
| Top Plate Thickness (mm) | 12                                                   |
| Fork Thickness (mm)      | 8                                                    |