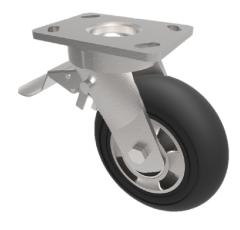

## Black Soft Elastic Rubber on Aluminium Plate Swivel Castor Brake 150mm 270kg Load

## Product code: BZK150SRERBJSWB

Fabricated swivel castor with a top plate fixing fitted with a ergonomic black high elastic natural 55 shore A round profile rubberr tyred aluminium centred wheel with ball bearings and total lock brake. Wheel diameter 150mm, tread width 47mm, overall height 200mm, top plate 150mm x 110mm, hole centres 105mm x 80mm or 121mm x 59mm. Load capacity 270kg at 4kph and 100kg at 10kph. REACH compliant also PAH-Free rubber to confirm to EU-directive 2005/69/EC \*\* FOR INTERNAL AND EXTERNAL TOWING USE \*\*

| Diameter (mm)            | 150                                                |
|--------------------------|----------------------------------------------------|
| Fixing Option            | Plate                                              |
| Castor Type              | Swivel with Total Lock Brake                       |
| Bearing Type             | Ball                                               |
| Height (mm)              | 200                                                |
| Plate Size (mm)          | 150 x 110                                          |
| Hole Centres (mm)        | 105/121 x 80/59                                    |
| To Suit Fixing Bolt (mm) | 12                                                 |
| Wheel Material           | Rubber on Aluminium                                |
| Colour / Shore Hardness  | Black Elastic Rubber on Aluminium Rim / 65 Shore A |
| Temperature Resistance   | -30 °C TO +80 °C                                   |
| Top Plate Thickness (mm) | 7.5                                                |
| Fork Thickness (mm)      | 6                                                  |
| Swivel Radius (mm)       | 140                                                |
| Load Capacity (kg)       | 250                                                |
| Tread (mm)               | 47                                                 |