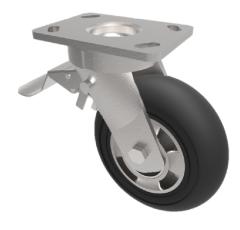

## Black Soft Elastic Rubber on Aluminium Plate Swivel Castor Brake 200mm 380kg Load

## Product code: BZK200SRERBJSWB

Fabricated swivel castor with a top plate fixing fitted with a ergonomic black high elastic natural 55 shore A round profile rubberr tyred aluminium centred wheel with ball bearings and total lock brake. Wheel diameter 200mm, tread width 50mm, overall height 205mm, top plate 150mm x 110mm, hole centres 105mm x 80mm or 121mm x 59mm. Load capacity 380kg at 4kph and 152kg at 10kph. REACH compliant also PAH-Free rubber to confirm to EU-directive 2005/69/EC \*\* FOR INTERNAL AND EXTERNAL TOWING USE \*\*

| Diameter (mm)            | 200                                                |
|--------------------------|----------------------------------------------------|
| Fixing Option            | Plate                                              |
| Castor Type              | Swivel with Total Lock Brake                       |
| Bearing Type             | Ball                                               |
| Height (mm)              | 250                                                |
| Plate Size (mm)          | 150 x 110                                          |
| Hole Centres (mm)        | 105/121 x 80/59                                    |
| To Suit Fixing Bolt (mm) | 12                                                 |
| Wheel Material           | Rubber on Aluminium                                |
| Colour / Shore Hardness  | Black Elastic Rubber on Aluminium Rim / 65 Shore A |
| Temperature Resistance   | -30 °C TO +80 °C                                   |
| Top Plate Thickness (mm) | 7.5                                                |
| Fork Thickness (mm)      | 6                                                  |
| Swivel Radius (mm)       | 165                                                |
| Load Capacity (kg)       | 380                                                |
| Tread (mm)               | 50                                                 |