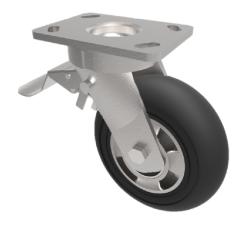

## Black Soft Elastic Rubber on Aluminium Plate Swivel Castor Brake 250mm 500kg Load

## Product code: BZK250SRERBJSWB

Fabricated steel swivel castor with a top plate fixing fitted with a ergonomic black high elastic natural 55 shore A round profile rubber tyre aluminium centred wheel with a ball journal bearings and a total lock brake. Wheel diameter 250mm, tread width 55mm, overall height 300mm, top plate 150mm x 110mm, hole centres 105mm x 80mm or 121mm x 59mm. Load capacity 500kg at 4kph, 200 at 10kph. REACH compliant also PAH-Free rubber to confirm to EU-directive 2005/69/EC. \*\* FOR INTERNAL AND EXTERNAL TOWING USE \*\*

| Diameter (mm)            | 250                                                |
|--------------------------|----------------------------------------------------|
| Fixing Option            | Plate                                              |
| Castor Type              | Swivel with Total Lock Brake                       |
| Bearing Type             | Ball                                               |
| Height (mm)              | 300                                                |
| Plate Size (mm)          | 150 x 110                                          |
| Hole Centres (mm)        | 105/121 x 80/59                                    |
| To Suit Fixing Bolt (mm) | 12                                                 |
| Wheel Material           | Rubber on Aluminium                                |
| Colour / Shore Hardness  | Black Elastic Rubber on Aluminium Rim / 65 Shore A |
| Temperature Resistance   | -30 °C TO +80 °C                                   |
| Top Plate Thickness (mm) | 7.5                                                |
| Fork Thickness (mm)      | 6                                                  |
| Swivel Radius (mm)       | 197                                                |
| Load Capacity (kg)       | 500                                                |
| Tread (mm)               | 55                                                 |