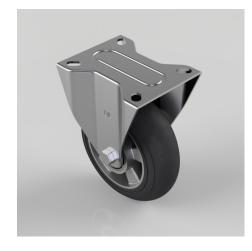

## Black Soft Elastic Rubber Plate Fixed Castor 160mm 300kg Load

## Product code: BZMMF160SRERBJ

Pressed steel fixed castor with a top plate fixing fitted with an ergonomic black high elastic natural 55 shore A round profile tyred aluminium centred wheel with a ball journal bearings. Wheel diameter 160mm, tread width 50mm, overall height 195mm, top plate 135mm x 110mm, hole centres 105mm x 80mm. Load capacity 300kg. REACH compliant also PAH-Free rubber to confirm to EU-directive 2005/69/EC also available with flat tread details on request

| Diameter (mm)            | 160                                                     |
|--------------------------|---------------------------------------------------------|
| Castor Type              | Fixed                                                   |
| Fixing Option            | Plate                                                   |
| Height (mm)              | 195                                                     |
| Wheel Material           | Rubber on Aluminium                                     |
| Colour / Shore Hardness  | Black Ergonomic Rubber on Aluminium Rim / 55 Shore<br>A |
| Temperature Resistance   | -30 °C TO +80 °C                                        |
| Bearing Type             | Ball                                                    |
| Load Capacity (kg)       | 300                                                     |
| Tread (mm)               | 50                                                      |
| Plate Size (mm)          | 135 x 110                                               |
| Hole Centres (mm)        | 105 x 80                                                |
| Top Plate Thickness (mm) | 3                                                       |
| Fork Thickness (mm)      | 3                                                       |
| To Suit Fixing Bolt (mm) | 10                                                      |