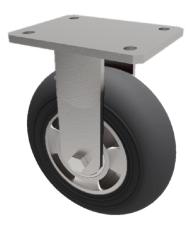

## Black Soft Elastic Rubber Plate Fixed Castor 250mm 500kg Load

## Product code: BZSABF250SRERBJ

Fabricated zinc plated fixed castor with plate fixing fitted with a black high elastic natural 55 shore A round profile rubber aluminium centred wheel with ball bearings. Wheel diameter 250mm, tread width 55mm, overall height 300mm, plate size 138mm x 110mm, hole centrtes 105mm x 80mm/75mm. Load capacity 500kg at 4kph and 200kg at 10kph. REACH compliant also PAH-Free rubber to confirm to EU-directive 2005/69/EC, \*\* FOR INTERNAL AND EXTERNAL TOWING USE \*\*

| Diameter (mm)            | 250                                                |
|--------------------------|----------------------------------------------------|
| Fixing Option            | Plate                                              |
| Castor Type              | Fixed                                              |
| Bearing Type             | Ball                                               |
| Height (mm)              | 300                                                |
| Plate Size (mm)          | 138 x 110                                          |
| Hole Centres (mm)        | 105 x 80                                           |
| To Suit Fixing Bolt (mm) | 10                                                 |
| Wheel Material           | Rubber on Aluminium                                |
| Colour / Shore Hardness  | Black Elastic Rubber on Aluminium Rim / 65 Shore A |
| Temperature Resistance   | -30 °C TO +80 °C                                   |
| Top Plate Thickness (mm) | 8                                                  |
| Fork Thickness (mm)      | 6                                                  |
| Load Capacity (kg)       | 500                                                |
| Tread (mm)               | 50                                                 |