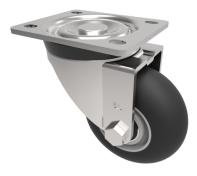

## Black Soft Elastic Rubber Plate Swivel Castor 100mm 150kg Load

## Product code: BZH100SRERBJ

Pressed steel swivel castor with a top plate fixing with a black ergonomic high elastic natural 55 shore A round profile rubber tyred wheel with a aluminium centre with a ball bearing. Wheel diameter 100mm, tread width 40mm, overall height 128mm, top plate 105mm x 86mm, hole centres 80mm x 60mm. Load capacity 150kg. REACH compliant also PAH-Free rubber to confirm to EU-directive 2005/69/EC, also available with flat tread details on request

| Diameter (mm)            | 100                                                     |
|--------------------------|---------------------------------------------------------|
| Castor Type              | Swivel                                                  |
| Fixing Option            | Plate                                                   |
| Height (mm)              | 128                                                     |
| Wheel Material           | Rubber on Aluminium                                     |
| Colour / Shore Hardness  | Black Ergonomic Rubber on Aluminium Rim / 55 Shore<br>A |
| Temperature Resistance   | -30 °C TO +80 °C                                        |
| Bearing Type             | Ball                                                    |
| Load Capacity (kg)       | 150                                                     |
| Tread (mm)               | 40                                                      |
| Swivel Radius (mm)       | 90                                                      |
| Plate Size (mm)          | 105 x 86                                                |
| Hole Centres (mm)        | 80 X 60                                                 |
| Top Plate Thickness (mm) | 4                                                       |
| Fork Thickness (mm)      | 4                                                       |
| To Suit Fixing Bolt (mm) | 8                                                       |