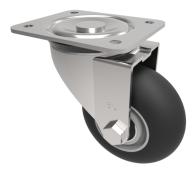

## Black Soft Elastic Rubber Plate Swivel Castor 100mm 150kg Load

## Product code: BZEH100SRERBJLP

Pressed steel swivel castor with a top plate fixing with a black ergonomic high elastic natural 55 shore A round profile rubber tyred wheel with a aluminium centre with ball bearings. Wheel diameter 100mm, tread width 40mm, overall height 128mm, top plate 135mm x 110mm, hole centres 105mm x 80mm or 116mm x 92.5mm Load capacity 150kg. REACH compliant also PAH-Free rubber to confirm to EU-directive 2005/69/EC, also available with flat tread details on request

| Diameter (mm)            | 100                                                     |
|--------------------------|---------------------------------------------------------|
| Castor Type              | Swivel                                                  |
| Fixing Option            | Plate                                                   |
| Height (mm)              | 128                                                     |
| Wheel Material           | Rubber on Aluminium                                     |
| Colour / Shore Hardness  | Black Ergonomic Rubber on Aluminium Rim / 55 Shore<br>A |
| Temperature Resistance   | -30 °C TO +80 °C                                        |
| Bearing Type             | Ball                                                    |
| Load Capacity (kg)       | 150                                                     |
| Tread (mm)               | 40                                                      |
| Swivel Radius (mm)       | 90                                                      |
| Plate Size (mm)          | 135 x 110                                               |
| Hole Centres (mm)        | 105/116 x 80/64                                         |
| Top Plate Thickness (mm) | 3                                                       |
| Fork Thickness (mm)      | 3                                                       |
| To Suit Fixing Bolt (mm) | 10                                                      |