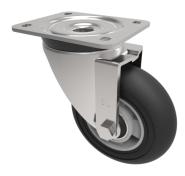

## Black Soft Elastic Rubber Plate Swivel Castor 150mm 250kg Load

## Product code: BZPH150SRERBJ

Pressed steel swivel castor with a flat plate fixing fitted with a black ergonomic high elastic natural 55 shore A round profile rubber tyre on aluminium centred wheel with ball bearings. Wheel diameter 150mm, tread width 50mm, overall height 188mm, plate size 135mm x 110mm, hole centres 105mm x 80mm. Load capacity 250kg. REACH compliant also PAH-Free rubber to confirm to EU-directive 2005/69/EC, also available with flat tread details on request

| Diameter (mm)            | 150                                                     |
|--------------------------|---------------------------------------------------------|
| Castor Type              | Swivel                                                  |
| Fixing Option            | Plate                                                   |
| Height (mm)              | 190                                                     |
| Wheel Material           | Rubber on Aluminium                                     |
| Colour / Shore Hardness  | Black Ergonomic Rubber on Aluminium Rim / 55 Shore<br>A |
| Temperature Resistance   | -30 °C TO +80 °C                                        |
| Bearing Type             | Ball                                                    |
| Load Capacity (kg)       | 250                                                     |
| Tread (mm)               | 50                                                      |
| Swivel Radius (mm)       | 128                                                     |
| Plate Size (mm)          | 135 x 110                                               |
| Hole Centres (mm)        | 105 x 80/75                                             |
| Top Plate Thickness (mm) | 4                                                       |
| Fork Thickness (mm)      | 4                                                       |
| To Suit Fixing Bolt (mm) | 10                                                      |