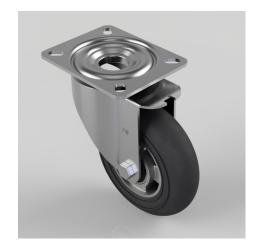

## Black Soft Elastic Rubber Plate Swivel Castor 150mm 250kg Load

## Product code: BZMM150SRERBJ

Pressed steel swivel castor with a top plate fixing fitted with an ergonomic black high elastic natural 55 shore A round profile rubber tyred aluminium centred wheel with a ball journal bearings. Wheel diameter 150mm, tread width 47mm, overall height 190mm, top plate 135mm x 110mm, hole centres 105mm x 80mm. Load capacity 250kg. REACH compliant also PAH-Free rubber to confirm to EU-directive 2005/69/EC, also available with flat tread details on request

| Diameter (mm)            | 150                                                     |
|--------------------------|---------------------------------------------------------|
| Castor Type              | Swivel                                                  |
| Fixing Option            | Plate                                                   |
| Height (mm)              | 190                                                     |
| Wheel Material           | Rubber on Aluminium                                     |
| Colour / Shore Hardness  | Black Ergonomic Rubber on Aluminium Rim / 55 Shore<br>A |
| Temperature Resistance   | -30 °C TO +80 °C                                        |
| Bearing Type             | Ball                                                    |
| Load Capacity (kg)       | 250                                                     |
| Tread (mm)               | 47                                                      |
| Swivel Radius (mm)       | 128                                                     |
| Plate Size (mm)          | 135 x 110                                               |
| Hole Centres (mm)        | 105 x 80                                                |
| Top Plate Thickness (mm) | 4                                                       |
| Fork Thickness (mm)      | 3                                                       |
| To Suit Fixing Bolt (mm) | 10                                                      |