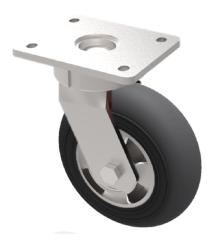

## Black Soft Elastic Rubber Plate Swivel Castor 200mm 380kg Load

## Product code: BZSAB200SRERBJ

Fabricated zinc plated swivel castor with plate fixing fitted with a black high elastic natural 55 shore A round profile rubber aluminium centred wheel with ball bearings. Wheel diameter 200mm, tread width 50mm, overall height 250mm, plate size 138mm x 110mm, hole centrtes 105mm x 80mm/75mm. Load capacity 380kg at 4kph and 152kg at 10kph. REACH compliant also PAH-Free rubber to confirm to EU-directive 2005/69/EC, \*\* FOR INTERNAL AND EXTERNAL TOWING USE \*\*

| Diameter (mm)            | 200                                                |
|--------------------------|----------------------------------------------------|
| Fixing Option            | Plate                                              |
| Castor Type              | Swivel                                             |
| Bearing Type             | Ball                                               |
| Height (mm)              | 250                                                |
| Plate Size (mm)          | 138 x 110                                          |
| Hole Centres (mm)        | 105 x 80                                           |
| To Suit Fixing Bolt (mm) | 10                                                 |
| Wheel Material           | Rubber on Aluminium                                |
| Colour / Shore Hardness  | Black Elastic Rubber on Aluminium Rim / 65 Shore A |
| Temperature Resistance   | -30 °C TO +80 °C                                   |
| Top Plate Thickness (mm) | 8                                                  |
| Fork Thickness (mm)      | 6                                                  |
| Swivel Radius (mm)       | 155                                                |
| Load Capacity (kg)       | 380                                                |
| Tread (mm)               | 50                                                 |