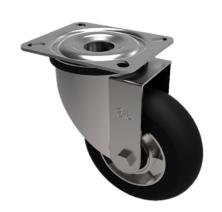

## Black Soft Elastic Rubber Plate Swivel Castor 200mm 400kg Load

Product code: BZP200SRERBJ

Pressed steel swivel castor with a top plate fixing fitted with a black high elastic natural 55 shore A round profile rubber tyred on an aluminium centred wheel with a ball bearing. Wheel diameter 200mm, tread width 50mm, overall height 239mm, top plate 135mm x 110mm, hole centres 105mm x 75mm/80mm. Load capacity 400kg. REACH compliant also PAH-Free rubber to confirm to EU-directive 2005/69/EC, also available with flat tread details on request