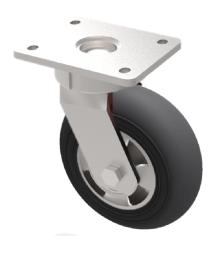

## Black Soft Elastic Rubber Plate Swivel Castor 200mm 400kg Load

## Product code: BZMJ200SRERBJ

Fabricated white zinc ROHS plated steel swivel castor with a top plate fixing fitted with an ergonomic black high elastic natural 55 shore A round profile rubber tyred aluminium centred wheel with a ball bearings. Wheel diameter 200mmtread width 50mm, overall height 240mm, top plate 138mm x 110mm, hole centres 105mm x 80/75mm. Load capacity 400kg. REACH compliant also PAH-Free rubber to confirm to EU-directive 2005/69/EC, also available with flat tread details on request \*\* FOR INTERNAL TOWING USE ONLY \*\*

| Diameter (mm)            | 200                                                |
|--------------------------|----------------------------------------------------|
| Fixing Option            | Plate                                              |
| Castor Type              | Swivel                                             |
| Bearing Type             | Ball                                               |
| Height (mm)              | 241                                                |
| Plate Size (mm)          | 138 x 110                                          |
| Hole Centres (mm)        | 105 x 80/75                                        |
| To Suit Fixing Bolt (mm) | 10                                                 |
| Wheel Material           | Rubber on Aluminium                                |
| Colour / Shore Hardness  | Black Elastic Rubber on Aluminium Rim / 65 Shore A |
| Temperature Resistance   | -30 °C TO +80 °C                                   |
| Top Plate Thickness (mm) | 7                                                  |
| Fork Thickness (mm)      | 6                                                  |
| Swivel Radius (mm)       | 156                                                |
| Load Capacity (kg)       | 380                                                |
| Tread (mm)               | 50                                                 |