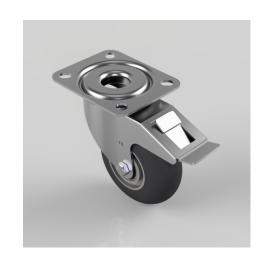

## Black Soft Elastic Rubber Plate Swivel Castor Brake 100mm 150kg Load

Product code: BZMM100SRERBJSWB

Pressed steel swivel castor top plate fixing fitted with a a black ergonomic round profile high elastic natural 55 shore A rubber tyred aluminium centred wheel with ball bearings and a total lock brake. Wheel diameter 100mm, tread width 40mm, overall height 128mm, top plate 105mm x 85mm, hole centres 80mm x 60mm. Load capacity 150kg. REACH compliant also PAH-Free rubber to confirm to EU-directive 2005/69/EC