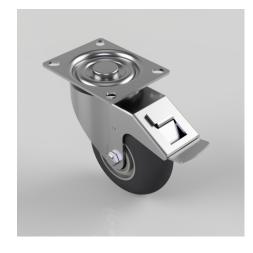

## Black Soft Elastic Rubber Plate Swivel Castor Brake 100mm 150kg Load

## Product code: BZGMM100SRERBJSWB

Pressed steel swivel castor top plate fixing fitted with a a black ergonomic round profile high elastic natural 55 shore A rubber tyred aluminium centred wheel with ball bearings and total lock brake. Wheel diameter 100mm, tread width 40mm, overall height 128mm, top plate 98mm x 78mm, hole centres 82mm or 78mm x 62mm or 58mm. Load capacity 150kg.REACH compliant also PAH-Free rubber to confirm to EU-directive 2005/69/EC

| Diameter (mm)            | 100                                                     |
|--------------------------|---------------------------------------------------------|
| Castor Type              | Swivel with Total Lock Brake                            |
| Fixing Option            | Plate                                                   |
| Height (mm)              | 128                                                     |
| Wheel Material           | Rubber on Aluminium                                     |
| Colour / Shore Hardness  | Black Ergonomic Rubber on Aluminium Rim / 55 Shore<br>A |
| Temperature Resistance   | -30 °C TO +80 °C                                        |
| Bearing Type             | Ball                                                    |
| Load Capacity (kg)       | 150                                                     |
| Tread (mm)               | 40                                                      |
| Swivel Radius (mm)       | 118                                                     |
| Plate Size (mm)          | 98 X 78                                                 |
| Hole Centres (mm)        | 82/78 X 62/58                                           |
| Top Plate Thickness (mm) | 2.5                                                     |
| Fork Thickness (mm)      | 2.5                                                     |
| To Suit Fixing Bolt (mm) | 8                                                       |