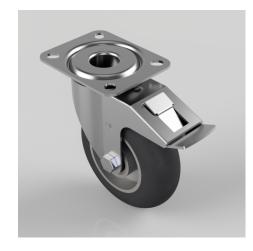

## Black Soft Elastic Rubber Plate Swivel Castor Brake 125mm 200kg Load

## Product code: BZMM125SRERBJSWB

Pressed steel swivel castor with a top plate fixing with a grey ergonomic black high elastic natural 55 shore A round profile rubber tyred wheel with a aluminium centre with ball bearings and a total lock brake. Wheel diameter 125mm, tread width 40mm, overall height 155mm, top plate 105mm x 85mm, hole centres 80mm x 60mm. Load capacity 200kg. REACH compliant also PAH-Free rubber to confirm to EU-directive 2005/69/EC, also available with flat tread details on request

| Diameter (mm)            | 125                                                  |
|--------------------------|------------------------------------------------------|
| Castor Type              | Swivel with Total Lock Brake                         |
| Fixing Option            | Plate                                                |
| Height (mm)              | 155                                                  |
| Wheel Material           | Rubber on Aluminium                                  |
| Colour / Shore Hardness  | Black Ergonomic Rubber on Aluminium Rim / 55 Shore A |
| Temperature Resistance   | -30 °C TO +80 °C                                     |
| Bearing Type             | Ball                                                 |
| Load Capacity (kg)       | 200                                                  |
| Tread (mm)               | 40                                                   |
| Swivel Radius (mm)       | 123                                                  |
| Plate Size (mm)          | 105 X 85                                             |
| Hole Centres (mm)        | 80 X 60                                              |
| Top Plate Thickness (mm) | 2                                                    |
| Fork Thickness (mm)      | 2                                                    |
| To Suit Fixing Bolt (mm) | 8                                                    |