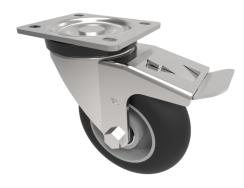

## Black Soft Elastic Rubber Plate Swivel Castor Brake 125mm 200kg Load

## Product code: BZH125SRERBJSWB

Pressed steel swivel castor with a top plate fixing with a black ergonomic high elastic natural 55 shore A round profile rubber tyred wheel with a aluminium centre with a ball bearing and total lock brake. Wheel diameter 125mm, tread width 40mm, overall height 155mm, top plate 105mm x 86mm, hole centres 80mm x 60mm. Load capacity 200kg. REACH compliant also PAH-Free rubber to confirm to EU-directive 2005/69/EC, also available with flat tread details on request

| Diameter (mm)            | 125                                                     |
|--------------------------|---------------------------------------------------------|
| Castor Type              | Swivel with Total Lock Brake                            |
| Fixing Option            | Plate                                                   |
| Height (mm)              | 155                                                     |
| Wheel Material           | Rubber on Aluminium                                     |
| Colour / Shore Hardness  | Black Ergonomic Rubber on Aluminium Rim / 55 Shore<br>A |
| Temperature Resistance   | -30 °C TO +80 °C                                        |
| Bearing Type             | Ball                                                    |
| Load Capacity (kg)       | 200                                                     |
| Tread (mm)               | 40                                                      |
| Swivel Radius (mm)       | 104                                                     |
| Plate Size (mm)          | 105 x 86                                                |
| Hole Centres (mm)        | 80 X 60                                                 |
| Top Plate Thickness (mm) | 4                                                       |
| Fork Thickness (mm)      | 4                                                       |
| To Suit Fixing Bolt (mm) | 8                                                       |