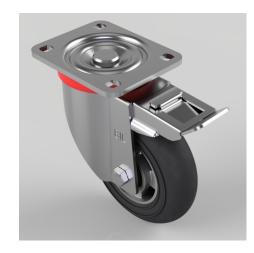

## Black Soft Elastic Rubber Plate Swivel Castor Brake 150mm 250kg Load

## Product code: BZP150SRERBJSWB

Pressed steel swivel castor with a flat plate fixing fitted with a black ergonomic natural 55 shore A round profile high elastic rubber tyre on aluminium centred wheel with ball bearings and total lock brake. Wheel diameter 150mm, tread width 47mm, overall height 194mm, plate size 135mm x 110mm, hole centres 105mm x 80/75mm. Load capacity 250kg. REACH compliant also PAH-Free rubber to confirm to EU-directive 2005/69/EC, also available with flat tread details on request

| Diameter (mm)            | 150                                                  |
|--------------------------|------------------------------------------------------|
| Castor Type              | Swivel with Total Lock Brake                         |
| Fixing Option            | Plate                                                |
| Height (mm)              | 194                                                  |
| Wheel Material           | Rubber on Aluminium                                  |
| Colour / Shore Hardness  | Black Ergonomic Rubber on Aluminium Rim / 55 Shore A |
| Temperature Resistance   | -30 °C TO +80 °C                                     |
| Bearing Type             | Ball                                                 |
| Load Capacity (kg)       | 250                                                  |
| Tread (mm)               | 47                                                   |
| Swivel Radius (mm)       | 150                                                  |
| Plate Size (mm)          | 135 x 110                                            |
| Hole Centres (mm)        | 105 x 80/75                                          |
| Top Plate Thickness (mm) | 6                                                    |
| Fork Thickness (mm)      | 4                                                    |
| To Suit Fixing Bolt (mm) | 12                                                   |