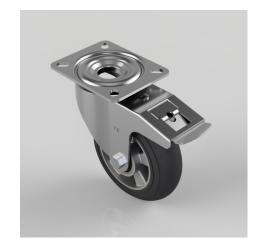

## Black Soft Elastic Rubber Plate Swivel Castor Brake 160mm 300kg Load

## Product code: BZMM160SRERBJSWB

Pressed steel swivel castor with a top plate fixing fitted with a ergonomic black high elastic natural 55 shore A round profiletyred aluminium centred wheel with a ball journal bearings and total lock brake. Wheel diameter 160mm, tread width 50mm, overall height 195mm, top plate 135mm x 110mm, hole centres 105mm x 80mm. Load capacity 300kg. REACH compliant also PAH-Free rubber to confirm to EU-directive 2005/69/EC also available with flat tread details on request

| Diameter (mm)            | 160                                                     |
|--------------------------|---------------------------------------------------------|
| Castor Type              | Swivel with Total Lock Brake                            |
| Fixing Option            | Plate                                                   |
| Height (mm)              | 195                                                     |
| Wheel Material           | Rubber on Aluminium                                     |
| Colour / Shore Hardness  | Black Ergonomic Rubber on Aluminium Rim / 55 Shore<br>A |
| Temperature Resistance   | -30 °C TO +80 °C                                        |
| Bearing Type             | Ball                                                    |
| Load Capacity (kg)       | 300                                                     |
| Tread (mm)               | 50                                                      |
| Swivel Radius (mm)       | 167                                                     |
| Plate Size (mm)          | 135 x 110                                               |
| Hole Centres (mm)        | 105 x 80                                                |
| Top Plate Thickness (mm) | 4                                                       |
| Fork Thickness (mm)      | 3                                                       |
| To Suit Fixing Bolt (mm) | 10                                                      |