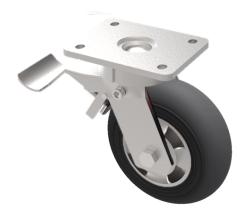

## Black Soft Elastic Rubber Plate Swivel Castor Brake 200mm 380kg Load

## Product code: BZSAB200SRERBJSWB

Fabricated zinc plated swivel castor with plate fixing fitted with a black high elastic natural 55 shore A round profile rubber aluminium centred wheel with ball bearings and total lock brake. Wheel diameter 200mm, tread width 50mm, overall height 250mm, plate size 138mm x 110mm, hole centrtes 105mm x 80mm/75mm. Load capacity 380kg at 4kph and 152kg at 10kph. REACH compliant also PAH-Free rubber to confirm to EU-directive 2005/69/EC, \*\* FOR INTERNAL AND EXTERNAL TOWING USE \*\*

| Diameter (mm)            | 200                                                |
|--------------------------|----------------------------------------------------|
| Fixing Option            | Plate                                              |
| Castor Type              | Swivel with Total Lock Brake                       |
| Bearing Type             | Ball                                               |
| Height (mm)              | 250                                                |
| Plate Size (mm)          | 138 x 110                                          |
| Hole Centres (mm)        | 105 x 80                                           |
| To Suit Fixing Bolt (mm) | 10                                                 |
| Wheel Material           | Rubber on Aluminium                                |
| Colour / Shore Hardness  | Black Elastic Rubber on Aluminium Rim / 65 Shore A |
| Temperature Resistance   | -30 °C TO +80 °C                                   |
| Top Plate Thickness (mm) | 8                                                  |
| Fork Thickness (mm)      | 6                                                  |
| Swivel Radius (mm)       | 155                                                |
| Load Capacity (kg)       | 380                                                |
| Tread (mm)               | 50                                                 |