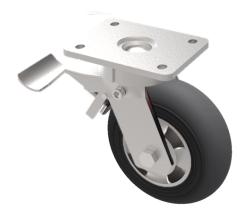

## Black Soft Elastic Rubber Plate Swivel Castor Brake 250mm 500kg Load

## Product code: BZSAB250SRERBJSWB

Fabricated zinc plated swivel castor with plate fixing fitted with a black high elastic natural 55 shore A round profile rubber aluminium centred wheel with ball bearings and total lock brake. Wheel diameter 250mm, tread width 55mm, overall height 300mm, plate size 138mm x 110mm, hole centrtes 105mm x 80mm/75mm. Load capacity 500kg at 4kph and 200kg at 10kph. REACH compliant also PAH-Free rubber to confirm to EU-directive 2005/69/EC, \*\* FOR INTERNAL AND EXTERNAL TOWING USE \*\*

| Diameter (mm)            | 250                                                |
|--------------------------|----------------------------------------------------|
| Fixing Option            | Plate                                              |
| Castor Type              | Swivel with Total Lock Brake                       |
| Bearing Type             | Ball                                               |
| Height (mm)              | 300                                                |
| Plate Size (mm)          | 138 x 110                                          |
| Hole Centres (mm)        | 105 x 80                                           |
| To Suit Fixing Bolt (mm) | 10                                                 |
| Wheel Material           | Rubber on Aluminium                                |
| Colour / Shore Hardness  | Black Elastic Rubber on Aluminium Rim / 65 Shore A |
| Temperature Resistance   | -30 °C TO +80 °C                                   |
| Top Plate Thickness (mm) | 8                                                  |
| Fork Thickness (mm)      | 6                                                  |
| Swivel Radius (mm)       | 200                                                |
| Load Capacity (kg)       | 500                                                |
| Tread (mm)               | 50                                                 |