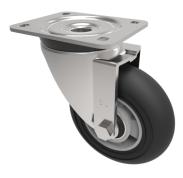

## Black Soft Elastic Speed Rubber on Aluminium Plate Swivel Castor 150mm 250kg Load

## Product code: BZXP150SRERBJ

Pressed steel swivel castor with a flat plate fixing fitted with a black ergonomic high elastic natural 55 shore A round profile rubber tyre on aluminium centred wheel with ball bearings. Wheel diameter 150mm, tread width 47mm, overall height 200mm, plate size 135mm x 110mm, hole centres 105mm x 80mm. Load capacity 250kg at 4kph 100kg at 10kph. REACH compliant also PAH-Free rubber to confirm to EU-directive 2005/69/EC. \*\* FOR INTERNAL TOWING ONLY \*\*

| Diameter (mm)            | 150                                                     |
|--------------------------|---------------------------------------------------------|
| Castor Type              | Swivel                                                  |
| Fixing Option            | Plate                                                   |
| Height (mm)              | 200                                                     |
| Wheel Material           | Rubber on Aluminium                                     |
| Colour / Shore Hardness  | Black Ergonomic Rubber on Aluminium Rim / 55 Shore<br>A |
| Temperature Resistance   | -30 °C TO +80 °C                                        |
| Bearing Type             | Ball                                                    |
| Load Capacity (kg)       | 250                                                     |
| Tread (mm)               | 47                                                      |
| Swivel Radius (mm)       | 140                                                     |
| Plate Size (mm)          | 135 x 110                                               |
| Hole Centres (mm)        | 105 x 75/80                                             |
| Top Plate Thickness (mm) | 6                                                       |
| Fork Thickness (mm)      | 5                                                       |
| To Suit Fixing Bolt (mm) | 10                                                      |