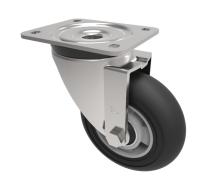

## Black Soft Elastic Speed Rubber on Aluminium Plate Swivel Castor 150mm 250kg Load

Product code: BZXP150SRERBJLP

| Diameter (mm)            | 150                                                  |
|--------------------------|------------------------------------------------------|
| Castor Type              | Swivel                                               |
| Fixing Option            | Plate                                                |
| Height (mm)              | 200                                                  |
| Wheel Material           | Rubber on Aluminium                                  |
| Colour / Shore Hardness  | Black Ergonomic Rubber on Aluminium Rim / 55 Shore A |
| Temperature Resistance   | -30 °C TO +80 °C                                     |
| Bearing Type             | Ball                                                 |
| Load Capacity (kg)       | 250                                                  |
| Tread (mm)               | 47                                                   |
| Swivel Radius (mm)       | 140                                                  |
| Plate Size (mm)          | 162 X 140                                            |
| Hole Centres (mm)        | 140 X 105                                            |
| Top Plate Thickness (mm) | 6                                                    |
| Fork Thickness (mm)      | 5                                                    |
| To Suit Fixing Bolt (mm) | 10                                                   |