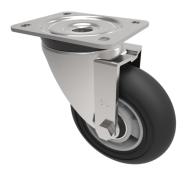

## Black Soft Elastic Speed Rubber on Aluminium Plate Swivel Castor 160mm 300kg Load

## Product code: BZXP160SRERBJ

Pressed steel swivel castor with a flat plate fixing fitted with a black ergonomic high elastic natural 55 shore A round profile rubber tyre on aluminium centred wheel with ball bearings. Wheel diameter 160mm, tread width 50mm, overall height 205mm, plate size 135mm x 110mm, hole centres 105mm x 80mm. Load capacity 300kg at 4kph 120kg at 10kph. REACH compliant also PAH-Free rubber to confirm to EU-directive 2005/69/EC \*\* FOR INTERNAL TOWING ONLY \*\*

|                          | 100                                                     |
|--------------------------|---------------------------------------------------------|
| Diameter (mm)            | 160                                                     |
| Castor Type              | Swivel                                                  |
| Fixing Option            | Plate                                                   |
| Height (mm)              | 205                                                     |
| Wheel Material           | Rubber on Aluminium                                     |
| Colour / Shore Hardness  | Black Ergonomic Rubber on Aluminium Rim / 55 Shore<br>A |
| Temperature Resistance   | -30 °C TO +80 °C                                        |
| Bearing Type             | Ball                                                    |
| Load Capacity (kg)       | 300                                                     |
| Tread (mm)               | 50                                                      |
| Swivel Radius (mm)       | 145                                                     |
| Plate Size (mm)          | 135 x 110                                               |
| Hole Centres (mm)        | 105 x 75/80                                             |
| Top Plate Thickness (mm) | 6                                                       |
| Fork Thickness (mm)      | 5                                                       |
| To Suit Fixing Bolt (mm) | 10                                                      |