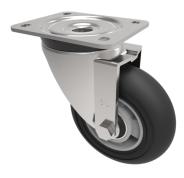

## Black Soft Elastic Speed Rubber on Aluminium Plate Swivel Castor 160mm 300kg Load

## Product code: BZXP160SRERBJLP

Pressed steel fixed castor with a flat plate fixing fitted with a black ergonomic high elastic natural 55 shore A round profile rubber tyre on aluminium centred wheel with ball bearings. Wheel diameter 160mm, tread width 50mm, overall height 205mm, plate size 162mm x 140mm, hole centres 140mm x 105mm. Load capacity 300kg at 4kph 120kg at 10kph. REACH compliant also PAH-Free rubber to confirm to EU-directive 2005/69/EC \*\* FOR INTERNAL TOWING ONLY \*\*

| Diameter (mm)            | 160                                                  |
|--------------------------|------------------------------------------------------|
| Castor Type              | Swivel                                               |
| Fixing Option            | Plate                                                |
| Height (mm)              | 205                                                  |
| Wheel Material           | Rubber on Aluminium                                  |
| Colour / Shore Hardness  | Black Ergonomic Rubber on Aluminium Rim / 55 Shore A |
| Temperature Resistance   | -30 °C TO +80 °C                                     |
| Bearing Type             | Ball                                                 |
| Load Capacity (kg)       | 300                                                  |
| Tread (mm)               | 50                                                   |
| Swivel Radius (mm)       | 145                                                  |
| Plate Size (mm)          | 162 X 140                                            |
| Hole Centres (mm)        | 140 X 105                                            |
| Top Plate Thickness (mm) | 6                                                    |
| Fork Thickness (mm)      | 5                                                    |
| To Suit Fixing Bolt (mm) | 10                                                   |