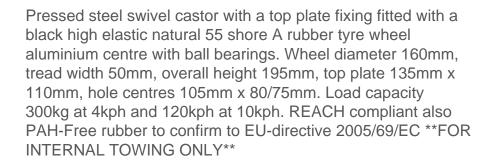

## Black Soft Elastic Speed Rubber on Aluminium Plate Swivel Castor 160mm 300kg Load

Product code: BZSPH160SRERBJ

| Diameter (mm)            | 160                                                  |
|--------------------------|------------------------------------------------------|
| Castor Type              | Swivel                                               |
| Fixing Option            | Plate                                                |
| Height (mm)              | 195                                                  |
| Wheel Material           | Rubber on Aluminium                                  |
| Colour / Shore Hardness  | Black Ergonomic Rubber on Aluminium Rim / 55 Shore A |
| Temperature Resistance   | -30 °C TO +80 °C                                     |
| Bearing Type             | Ball                                                 |
| Load Capacity (kg)       | 300                                                  |
| Tread (mm)               | 50                                                   |
| Swivel Radius (mm)       | 133                                                  |
| Plate Size (mm)          | 135 x 110                                            |
| Hole Centres (mm)        | 105 x 80/75                                          |
| Top Plate Thickness (mm) | 5                                                    |
| Fork Thickness (mm)      | 5                                                    |
| To Suit Fixing Bolt (mm) | 10                                                   |