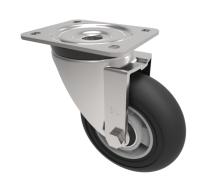

## Black Soft Elastic Speed Rubber on Aluminium Plate Swivel Castor 160mm 300kg Load

Product code: BZSPH160SRERBJ

| Diameter (mm)            | 160                                                  |
|--------------------------|------------------------------------------------------|
| Castor Type              | Swivel                                               |
| Fixing Option            | Plate                                                |
| Height (mm)              | 195                                                  |
| Wheel Material           | Rubber on Aluminium                                  |
| Colour / Shore Hardness  | Black Ergonomic Rubber on Aluminium Rim / 55 Shore A |
| Temperature Resistance   | -30 °C TO +80 °C                                     |
| Bearing Type             | Ball                                                 |
| Load Capacity (kg)       | 300                                                  |
| Tread (mm)               | 50                                                   |
| Swivel Radius (mm)       | 133                                                  |
| Plate Size (mm)          | 135 x 110                                            |
| Hole Centres (mm)        | 105 x 80/75                                          |
| Top Plate Thickness (mm) | 5                                                    |
| Fork Thickness (mm)      | 5                                                    |
| To Suit Fixing Bolt (mm) | 10                                                   |