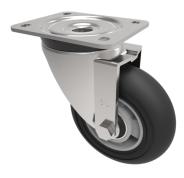

## Black Soft Elastic Speed Rubber on Aluminium Plate Swivel Castor 200mm 380kg Load

## Product code: BZXP200SRERBJLP

Pressed steel swivel castor with a flat plate fixing fitted with a black ergonomic high elastic natural 55 shore A round profile rubber tyre on aluminium centred wheel with ball bearings. Wheel diameter 200mm, tread width 50mm, overall height 245mm, plate size 162mm x 140mm, hole centres 140mm x 105mm. Load capacity 380kg at 4kph 152kg at 10kph. REACH compliant also PAH-Free rubber to confirm to EU-directive 2005/69/EC \*\* FOR INTERNAL TOWING ONLY \*\*

| Diameter (mm)            | 200                                                  |
|--------------------------|------------------------------------------------------|
| Castor Type              | Swivel                                               |
| Fixing Option            | Plate                                                |
| Height (mm)              | 245                                                  |
| Wheel Material           | Rubber on Aluminium                                  |
| Colour / Shore Hardness  | Black Ergonomic Rubber on Aluminium Rim / 55 Shore A |
| Temperature Resistance   | -30 °C TO +80 °C                                     |
| Bearing Type             | Ball                                                 |
| Load Capacity (kg)       | 380                                                  |
| Tread (mm)               | 50                                                   |
| Swivel Radius (mm)       | 165                                                  |
| Plate Size (mm)          | 162 X 140                                            |
| Hole Centres (mm)        | 140 X 105                                            |
| Top Plate Thickness (mm) | 6                                                    |
| Fork Thickness (mm)      | 5                                                    |
| To Suit Fixing Bolt (mm) | 10                                                   |