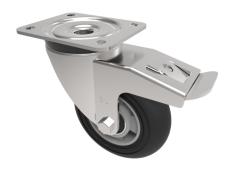

## Black Soft Elastic Speed Rubber on Aluminium Plate Swivel Castor Brake 160mm 300kg Load

## Product code: BZXP160SRERBJSWB

Pressed steel swivel castor with a flat plate fixing fitted with a black ergonomic high elastic natural 55 shore A round profile rubber tyre on aluminium centred wheel with ball bearings and total lock brake. Wheel diameter 160mm, tread width 50mm, overall height 205mm, plate size 135mm x 110mm, hole centres 105mm x 80mm. Load capacity 300kg at 4kph 120kg at 10kph. REACH compliant also PAH-Free rubber to confirm to EU-directive 2005/69/EC \*\* FOR INTERNAL TOWING ONLY \*\*

| Diameter (mm)            | 160                                                     |
|--------------------------|---------------------------------------------------------|
| Castor Type              | Swivel with Total Lock Brake                            |
| Fixing Option            | Plate                                                   |
| Height (mm)              | 205                                                     |
| Wheel Material           | Rubber on Aluminium                                     |
| Colour / Shore Hardness  | Black Ergonomic Rubber on Aluminium Rim / 55 Shore<br>A |
| Temperature Resistance   | -30 °C TO +80 °C                                        |
| Bearing Type             | Ball                                                    |
| Load Capacity (kg)       | 300                                                     |
| Tread (mm)               | 50                                                      |
| Swivel Radius (mm)       | 180                                                     |
| Plate Size (mm)          | 135 x 110                                               |
| Hole Centres (mm)        | 105 x 75/80                                             |
| Top Plate Thickness (mm) | 6                                                       |
| Fork Thickness (mm)      | 5                                                       |
| To Suit Fixing Bolt (mm) | 10                                                      |