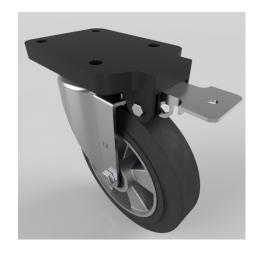

## Black Speed Rubber Swivel Brake Plate Castor 200mm 500kg

## Product code: BZSPH200ERBJFPSWB

Pressed steel swivel castor with a top plate fixing fitted with a black high elastic natural 65 shore A rubber tyred wheel aluminium centre with ball bearings and a fixed position brake. Wheel diameter 200mm, tread width 50mm, overall height 252mm, top plate 180mm x 115mm, hole centres 105mm x 80mm. Load capacity 500kg at 4kph and 200kph at 10kph. REACH compliant also PAH-Free rubber to confirm to EUdirective 2005/69/EC

| Fixing Option            | Plate                                              |
|--------------------------|----------------------------------------------------|
| Diameter (mm)            | 200                                                |
| Load Capacity (kg)       | 500                                                |
| Castor Type              | Swivel with Fixed Position Total Lock Brake        |
| Height (mm)              | 252                                                |
| Wheel Material           | Rubber on Aluminium                                |
| Colour / Shore Hardness  | Black Elastic Rubber on Aluminium Rim / 65 Shore A |
| Bearing Type             | Ball                                               |
| Tread (mm)               | 50                                                 |
| Fork Thickness (mm)      | 5                                                  |
| Temperature Resistance   | -30 °C TO +80 °C                                   |
| Plate Size (mm)          | 180 x 115                                          |
| Hole Centres (mm)        | 105 x 80                                           |
| Swivel Radius (mm)       | 164                                                |
| Top Plate Thickness (mm) | 19                                                 |
| To Suit Fixing Bolt (mm) | 10                                                 |