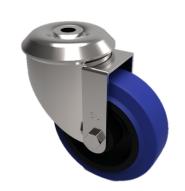

## Blue Elastic Rubber 65ShoreA Bolt Hole Swivel Castor 80mm 150kg Load

Product code: SSMM80SRNBBH12

| Diameter (mm)            | 80                                            |
|--------------------------|-----------------------------------------------|
| Fixing Option            | Bolt Hole                                     |
| Castor Type              | Swivel                                        |
| Height (mm)              | 105                                           |
| Wheel Material           | Rubber on Nylon                               |
| Colour / Shore Hardness  | Blue Elastic Rubber on Nylon Rim / 65 Shore A |
| Bearing Type             | Roller                                        |
| Tread (mm)               | 35                                            |
| Fork Thickness (mm)      | 2                                             |
| To Suit Fixing Bolt (mm) | 12                                            |
| Load Capacity (kg)       | 150                                           |
| Temperature Resistance   | -30 °C TO +80 °C                              |
| Head Dia (mm)            | 76                                            |
| Swivel Radius (mm)       | 74                                            |