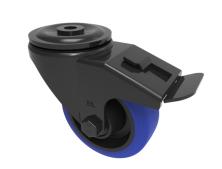

## Blue Elastic Rubber 65ShoreA Bolthole Brake 80mm 150kg Load

Product code: BLKH80SRNBH12SWB

| Diameter (mm)            | 80                                            |
|--------------------------|-----------------------------------------------|
| Castor Type              | Swivel with Total Lock Brake                  |
| Fixing Option            | Bolt Hole                                     |
| Height (mm)              | 110                                           |
| Wheel Material           | Rubber on Nylon                               |
| Colour / Shore Hardness  | Blue Elastic Rubber on Nylon Rim / 65 Shore A |
| Temperature Resistance   | -30 °C TO +80 °C                              |
| Bearing Type             | Plain                                         |
| Load Capacity (kg)       | 150                                           |
| Tread (mm)               | 35                                            |
| Swivel Radius (mm)       | 125                                           |
| Head Dia (mm)            | 76                                            |
| Fork Thickness (mm)      | 3                                             |
| To Suit Fixing Bolt (mm) | 8                                             |