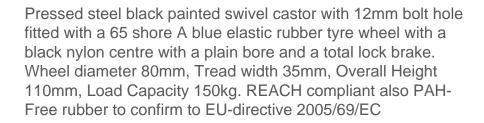

## Blue Elastic Rubber 65ShoreA Bolthole Brake 80mm 150kg Load

Product code: BLKH80SRNBH12SWB

| Diameter (mm)            | 80                                            |
|--------------------------|-----------------------------------------------|
| Castor Type              | Swivel with Total Lock Brake                  |
| Fixing Option            | Bolt Hole                                     |
| Height (mm)              | 110                                           |
| Wheel Material           | Rubber on Nylon                               |
| Colour / Shore Hardness  | Blue Elastic Rubber on Nylon Rim / 65 Shore A |
| Temperature Resistance   | -30 °C TO +80 °C                              |
| Bearing Type             | Plain                                         |
| Load Capacity (kg)       | 150                                           |
| Tread (mm)               | 35                                            |
| Swivel Radius (mm)       | 125                                           |
| Head Dia (mm)            | 76                                            |
| Fork Thickness (mm)      | 3                                             |
| To Suit Fixing Bolt (mm) | 8                                             |