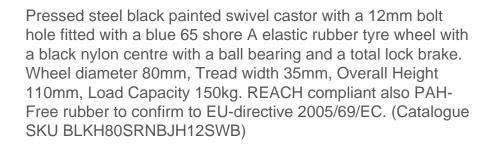

## Blue Elastic Rubber 65ShoreA Bolthole Brake 80mm 150kg Load

Product code: BLKH80SRNBJBH12SWB

| Diameter (mm)            | 80                                            |
|--------------------------|-----------------------------------------------|
| Castor Type              | Swivel with Total Lock Brake                  |
| Fixing Option            | Bolt Hole                                     |
| Height (mm)              | 110                                           |
| Wheel Material           | Rubber on Nylon                               |
| Colour / Shore Hardness  | Blue Elastic Rubber on Nylon Rim / 65 Shore A |
| Temperature Resistance   | -30 °C TO +80 °C                              |
| Bearing Type             | Ball                                          |
| Load Capacity (kg)       | 150                                           |
| Tread (mm)               | 35                                            |
| Swivel Radius (mm)       | 125                                           |
| Head Dia (mm)            | 76                                            |
| Fork Thickness (mm)      | 3                                             |
| To Suit Fixing Bolt (mm) | 8                                             |