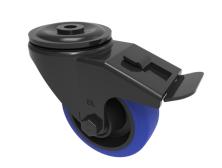

## Blue Elastic Rubber 65ShoreA Bolthole Brake 80mm 150kg Load

Product code: BLKH80SRNBJBH12SWB

| Diameter (mm)            | 80                                            |
|--------------------------|-----------------------------------------------|
| Castor Type              | Swivel with Total Lock Brake                  |
| Fixing Option            | Bolt Hole                                     |
| Height (mm)              | 110                                           |
| Wheel Material           | Rubber on Nylon                               |
| Colour / Shore Hardness  | Blue Elastic Rubber on Nylon Rim / 65 Shore A |
| Temperature Resistance   | -30 °C TO +80 °C                              |
| Bearing Type             | Ball                                          |
| Load Capacity (kg)       | 150                                           |
| Tread (mm)               | 35                                            |
| Swivel Radius (mm)       | 125                                           |
| Head Dia (mm)            | 76                                            |
| Fork Thickness (mm)      | 3                                             |
| To Suit Fixing Bolt (mm) | 8                                             |