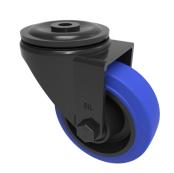

## Blue Elastic Rubber 65ShoreA Bolthole Swivel Castor 125mm 250kg Load

Product code: BLKH125SRNBBH12

| Diameter (mm)            | 125                                           |
|--------------------------|-----------------------------------------------|
| Castor Type              | Swivel                                        |
| Fixing Option            | Bolt Hole                                     |
| Height (mm)              | 155                                           |
| Wheel Material           | Rubber on Nylon                               |
| Colour / Shore Hardness  | Blue Elastic Rubber on Nylon Rim / 65 Shore A |
| Temperature Resistance   | -30 °C TO +80 °C                              |
| Bearing Type             | Roller                                        |
| Load Capacity (kg)       | 250                                           |
| Tread (mm)               | 36                                            |
| Swivel Radius (mm)       | 106                                           |
| Head Dia (mm)            | 76                                            |
| Fork Thickness (mm)      | 3                                             |
| To Suit Fixing Bolt (mm) | 12                                            |