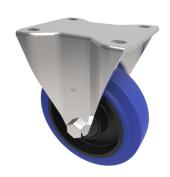

## Blue Elastic Rubber 65ShoreA Plate Fixed Castor 125mm 250kg Load

Product code: BZEHF125SRNBJLP

| Diameter (mm)            | 125                                           |
|--------------------------|-----------------------------------------------|
| Castor Type              | Fixed                                         |
| Fixing Option            | Plate                                         |
| Height (mm)              | 155                                           |
| Wheel Material           | Rubber on Nylon                               |
| Colour / Shore Hardness  | Blue Elastic Rubber on Nylon Rim / 65 Shore A |
| Temperature Resistance   | -30 °C TO +80 °C                              |
| Bearing Type             | Ball                                          |
| Load Capacity (kg)       | 250                                           |
| Tread (mm)               | 36                                            |
| Plate Size (mm)          | 135 x 110                                     |
| Hole Centres (mm)        | 105/116 x 80/64                               |
| Top Plate Thickness (mm) | 3                                             |
| Fork Thickness (mm)      | 3                                             |
| To Suit Fixing Bolt (mm) | 10                                            |