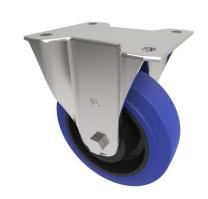

## Blue Elastic Rubber 65ShoreA Plate Fixed Castor 200mm 350kg Load

Product code: BZWBF200SRNBJ

| Diameter (mm)            | 200                                           |
|--------------------------|-----------------------------------------------|
| Castor Type              | Fixed                                         |
| Fixing Option            | Plate                                         |
| Height (mm)              | 238                                           |
| Wheel Material           | Rubber on Nylon                               |
| Colour / Shore Hardness  | Blue Elastic Rubber on Nylon Rim / 65 Shore A |
| Temperature Resistance   | -30 °C TO +80 °C                              |
| Bearing Type             | Ball                                          |
| Load Capacity (kg)       | 350                                           |
| Tread (mm)               | 50                                            |
| Plate Size (mm)          | 133 x 115                                     |
| Hole Centres (mm)        | 105 x 80/75                                   |
| Top Plate Thickness (mm) | 3                                             |
| Fork Thickness (mm)      | 3                                             |
| To Suit Fixing Bolt (mm) | 10                                            |