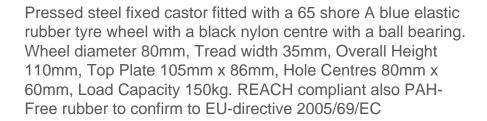

## Blue Elastic Rubber 65ShoreA Plate Fixed Castor 80mm 150kg Load

Product code: BZHF80SRNBJ

| Diameter (mm)            | 80                                            |
|--------------------------|-----------------------------------------------|
| Castor Type              | Fixed                                         |
| Fixing Option            | Plate                                         |
| Height (mm)              | 110                                           |
| Wheel Material           | Rubber on Nylon                               |
| Colour / Shore Hardness  | Blue Elastic Rubber on Nylon Rim / 65 Shore A |
| Temperature Resistance   | -30 °C TO +80 °C                              |
| Bearing Type             | Ball                                          |
| Load Capacity (kg)       | 150                                           |
| Tread (mm)               | 35                                            |
| Plate Size (mm)          | 105 x 86                                      |
| Hole Centres (mm)        | 80 X 60                                       |
| Top Plate Thickness (mm) | 4                                             |
| Fork Thickness (mm)      | 4                                             |
| To Suit Fixing Bolt (mm) | 8                                             |