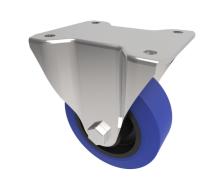

## Blue Elastic Rubber 65ShoreA Plate Fixed Castor 80mm 150kg Load

Product code: BZHF80SRNBJ

| Diameter (mm)            | 80                                            |
|--------------------------|-----------------------------------------------|
| Castor Type              | Fixed                                         |
| Fixing Option            | Plate                                         |
| Height (mm)              | 110                                           |
| Wheel Material           | Rubber on Nylon                               |
| Colour / Shore Hardness  | Blue Elastic Rubber on Nylon Rim / 65 Shore A |
| Temperature Resistance   | -30 °C TO +80 °C                              |
| Bearing Type             | Ball                                          |
| Load Capacity (kg)       | 150                                           |
| Tread (mm)               | 35                                            |
| Plate Size (mm)          | 105 x 86                                      |
| Hole Centres (mm)        | 80 X 60                                       |
| Top Plate Thickness (mm) | 4                                             |
| Fork Thickness (mm)      | 4                                             |
| To Suit Fixing Bolt (mm) | 8                                             |