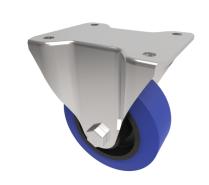

## Blue Elastic Rubber 65ShoreA Plate Fixed Castor 80mm 150kg Load

Product code: BZHF80SRN

| Diameter (mm)            | 80                                            |
|--------------------------|-----------------------------------------------|
| Castor Type              | Fixed                                         |
| Fixing Option            | Plate                                         |
| Height (mm)              | 110                                           |
| Wheel Material           | Rubber on Nylon                               |
| Colour / Shore Hardness  | Blue Elastic Rubber on Nylon Rim / 65 Shore A |
| Temperature Resistance   | -30 °C TO +80 °C                              |
| Bearing Type             | Plain                                         |
| Load Capacity (kg)       | 150                                           |
| Tread (mm)               | 35                                            |
| Plate Size (mm)          | 105 x 86                                      |
| Hole Centres (mm)        | 80 X 60                                       |
| Top Plate Thickness (mm) | 4                                             |
| Fork Thickness (mm)      | 4                                             |
| To Suit Fixing Bolt (mm) | 8                                             |