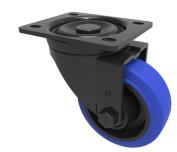

## Blue Elastic Rubber 65ShoreA Plate Swivel Castor 100mm 200kg Load

capacity 200kg.REACH compliant also PAH-Free rubber to

Product code: BLKH100SRNBJ

confirm to EU-directive 2005/69/EC

| Diameter (mm)            | 100                                           |
|--------------------------|-----------------------------------------------|
| . ,                      |                                               |
| Castor Type              | Swivel                                        |
| Fixing Option            | Plate                                         |
| Height (mm)              | 128                                           |
| Wheel Material           | Rubber on Nylon                               |
| Colour / Shore Hardness  | Blue Elastic Rubber on Nylon Rim / 65 Shore A |
| Temperature Resistance   | -30 °C TO +80 °C                              |
| Bearing Type             | Ball                                          |
| Load Capacity (kg)       | 200                                           |
| Tread (mm)               | 36                                            |
| Swivel Radius (mm)       | 90                                            |
| Plate Size (mm)          | 105 x 86                                      |
| Hole Centres (mm)        | 80 X 60                                       |
| Top Plate Thickness (mm) | 3                                             |
| Fork Thickness (mm)      | 3                                             |
| To Suit Fixing Bolt (mm) | 8                                             |