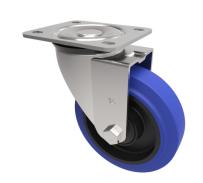

## Blue Elastic Rubber 65ShoreA Plate Swivel Castor 125mm 250kg Load

Product code: BZEH125SRNBJLP

| Diameter (mm)            | 125                                           |
|--------------------------|-----------------------------------------------|
| Castor Type              | Swivel                                        |
| Fixing Option            | Plate                                         |
| Height (mm)              | 155                                           |
| Wheel Material           | Rubber on Nylon                               |
| Colour / Shore Hardness  | Blue Elastic Rubber on Nylon Rim / 65 Shore A |
| Temperature Resistance   | -30 °C TO +80 °C                              |
| Bearing Type             | Ball                                          |
| Load Capacity (kg)       | 250                                           |
| Tread (mm)               | 36                                            |
| Swivel Radius (mm)       | 104                                           |
| Plate Size (mm)          | 135 x 110                                     |
| Hole Centres (mm)        | 105/116 x 80/64                               |
| Top Plate Thickness (mm) | 3                                             |
| Fork Thickness (mm)      | 3                                             |
| To Suit Fixing Bolt (mm) | 10                                            |