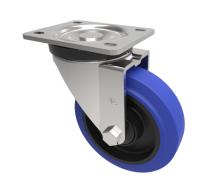

## Blue Elastic Rubber 65ShoreA Plate Swivel Castor 125mm 250kg Load

Product code: BZH125SRNBJ

| Diameter (mm)            | 125                                           |
|--------------------------|-----------------------------------------------|
| Castor Type              | Swivel                                        |
| Fixing Option            | Plate                                         |
| Height (mm)              | 155                                           |
| Wheel Material           | Rubber on Nylon                               |
| Colour / Shore Hardness  | Blue Elastic Rubber on Nylon Rim / 65 Shore A |
| Temperature Resistance   | -30 °C TO +80 °C                              |
| Bearing Type             | Ball                                          |
| Load Capacity (kg)       | 250                                           |
| Tread (mm)               | 36                                            |
| Swivel Radius (mm)       | 104                                           |
| Plate Size (mm)          | 105 x 86                                      |
| Hole Centres (mm)        | 80 X 60                                       |
| Top Plate Thickness (mm) | 4                                             |
| Fork Thickness (mm)      | 4                                             |
| To Suit Fixing Bolt (mm) | 8                                             |