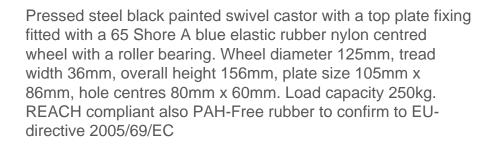

## Blue Elastic Rubber 65ShoreA Plate Swivel Castor 125mm 250kg Load

**Product code: BLKH125SRNB** 

|                          | i                                             |
|--------------------------|-----------------------------------------------|
| Diameter (mm)            | 125                                           |
| Castor Type              | Swivel                                        |
| Fixing Option            | Plate                                         |
| Height (mm)              | 155                                           |
| Wheel Material           | Rubber on Nylon                               |
| Colour / Shore Hardness  | Blue Elastic Rubber on Nylon Rim / 65 Shore A |
| Temperature Resistance   | -30 °C TO +80 °C                              |
| Bearing Type             | Roller                                        |
| Load Capacity (kg)       | 250                                           |
| Tread (mm)               | 36                                            |
| Swivel Radius (mm)       | 106                                           |
| Plate Size (mm)          | 105 x 86                                      |
| Hole Centres (mm)        | 80 X 60                                       |
| Top Plate Thickness (mm) | 3                                             |
| Fork Thickness (mm)      | 3                                             |
| To Suit Fixing Bolt (mm) | 8                                             |