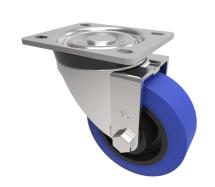

## Blue Elastic Rubber 65ShoreA Plate Swivel Castor 80mm 150kg Load

Product code: BZH80SRNBJ

| Diameter (mm)            | 80                                            |
|--------------------------|-----------------------------------------------|
| Castor Type              | Swivel                                        |
| Fixing Option            | Plate                                         |
| Height (mm)              | 110                                           |
| Wheel Material           | Rubber on Nylon                               |
| Colour / Shore Hardness  | Blue Elastic Rubber on Nylon Rim / 65 Shore A |
| Temperature Resistance   | -30 °C TO +80 °C                              |
| Bearing Type             | Ball                                          |
| Load Capacity (kg)       | 150                                           |
| Tread (mm)               | 35                                            |
| Swivel Radius (mm)       | 78                                            |
| Plate Size (mm)          | 105 x 86                                      |
| Hole Centres (mm)        | 80 X 60                                       |
| Top Plate Thickness (mm) | 4                                             |
| Fork Thickness (mm)      | 4                                             |
| To Suit Fixing Bolt (mm) | 8                                             |