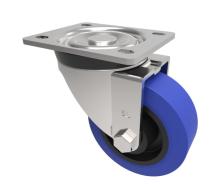

## Blue Elastic Rubber 65ShoreA Plate Swivel Castor 80mm 150kg Load

Product code: BZH80SRNB

| Diameter (mm)            | 80                                            |
|--------------------------|-----------------------------------------------|
| Castor Type              | Swivel                                        |
| Fixing Option            | Plate                                         |
| Height (mm)              | 110                                           |
| Wheel Material           | Rubber on Nylon                               |
| Colour / Shore Hardness  | Blue Elastic Rubber on Nylon Rim / 65 Shore A |
| Temperature Resistance   | -30 °C TO +80 °C                              |
| Bearing Type             | Roller                                        |
| Load Capacity (kg)       | 150                                           |
| Tread (mm)               | 35                                            |
| Swivel Radius (mm)       | 78                                            |
| Plate Size (mm)          | 105 x 86                                      |
| Hole Centres (mm)        | 80 X 60                                       |
| Top Plate Thickness (mm) | 4                                             |
| Fork Thickness (mm)      | 4                                             |
| To Suit Fixing Bolt (mm) | 8                                             |