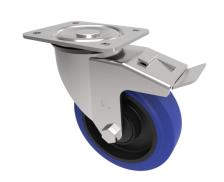

## Blue Elastic Rubber 65ShoreA Plate Swivel Castor Brake 125mm 250kg Load

Product code: BZEH125SRNBJSWBLP

| D: ( )                   | 105                                           |
|--------------------------|-----------------------------------------------|
| Diameter (mm)            | 125                                           |
| Castor Type              | Swivel with Total Lock Brake                  |
| Fixing Option            | Plate                                         |
| Height (mm)              | 155                                           |
| Wheel Material           | Rubber on Nylon                               |
| Colour / Shore Hardness  | Blue Elastic Rubber on Nylon Rim / 65 Shore A |
| Temperature Resistance   | -30 °C TO +80 °C                              |
| Bearing Type             | Ball                                          |
| Load Capacity (kg)       | 250                                           |
| Tread (mm)               | 36                                            |
| Swivel Radius (mm)       | 120                                           |
| Plate Size (mm)          | 135 x 110                                     |
| Hole Centres (mm)        | 105/116 x 80/64                               |
| Top Plate Thickness (mm) | 3                                             |
| Fork Thickness (mm)      | 3                                             |
| To Suit Fixing Bolt (mm) | 10                                            |