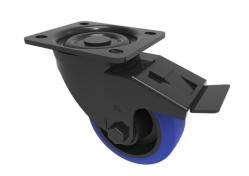

## Blue Elastic Rubber 65ShoreA Plate Swivel Castor Brake 125mm 250kg Load

Product code: BLKH125SRNBSWB

| Diameter (mm)            | 125                                           |
|--------------------------|-----------------------------------------------|
| Castor Type              | Swivel with Total Lock Brake                  |
| Fixing Option            | Plate                                         |
| Height (mm)              | 155                                           |
| Wheel Material           | Rubber on Nylon                               |
| Colour / Shore Hardness  | Blue Elastic Rubber on Nylon Rim / 65 Shore A |
| Temperature Resistance   | -30 °C TO +80 °C                              |
| Bearing Type             | Roller                                        |
| Load Capacity (kg)       | 250                                           |
| Tread (mm)               | 36                                            |
| Swivel Radius (mm)       | 115                                           |
| Plate Size (mm)          | 105 x 86                                      |
| Hole Centres (mm)        | 80 X 60                                       |
| Top Plate Thickness (mm) | 3                                             |
| Fork Thickness (mm)      | 3                                             |
| To Suit Fixing Bolt (mm) | 8                                             |