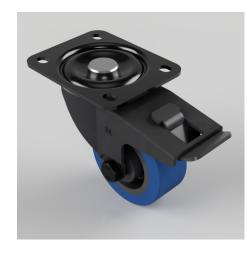

## Blue Elastic Rubber 65ShoreA Plate Swivel Castor Brake 80mm 150kg Load

## Product code: BLKH80SRNBSWB

Pressed steel black painted swivel castor fitted with a blue 65 shore A elastic rubber tyre wheel with a black nylon centre with a roller bearing and a total lock brake. Wheel diameter 80mm, Tread width 34mm, Overall Height 110mm, Top Plate 105mm x 86mm, Hole Centres 80mm x 60mm, Load Capacity 150kg. REACH compliant also PAH-Free rubber to confirm to EUdirective 2005/69/EC

| Diameter (mm)            | 80                                            |
|--------------------------|-----------------------------------------------|
| Castor Type              | Swivel with Total Lock Brake                  |
| Fixing Option            | Plate                                         |
| Height (mm)              | 110                                           |
| Wheel Material           | Rubber on Nylon                               |
| Colour / Shore Hardness  | Blue Elastic Rubber on Nylon Rim / 65 Shore A |
| Temperature Resistance   | -30 °C TO +80 °C                              |
| Bearing Type             | Roller                                        |
| Load Capacity (kg)       | 150                                           |
| Tread (mm)               | 34                                            |
| Swivel Radius (mm)       | 117                                           |
| Plate Size (mm)          | 105 x 86                                      |
| Hole Centres (mm)        | 80 X 60                                       |
| Top Plate Thickness (mm) | 3                                             |
| Fork Thickness (mm)      | 3                                             |
| To Suit Fixing Bolt (mm) | 8                                             |