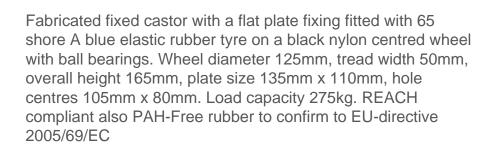

## **Blue Elastic Rubber Plate Fixed Castor 125mm** 275kg Load

Product code: BZJF125SRNBJ

| Diameter (mm)            | 125                                           |
|--------------------------|-----------------------------------------------|
| Fixing Option            | Plate                                         |
| Castor Type              | Fixed                                         |
| Bearing Type             | Ball                                          |
| Height (mm)              | 165                                           |
| Plate Size (mm)          | 135 x 110                                     |
| Hole Centres (mm)        | 105 x 80                                      |
| To Suit Fixing Bolt (mm) | 10                                            |
| Wheel Material           | Rubber on Nylon                               |
| Colour / Shore Hardness  | Blue Elastic Rubber on Nylon Rim / 65 Shore A |
| Temperature Resistance   | -30 °C TO +80 °C                              |
| Top Plate Thickness (mm) | 5.5                                           |
| Fork Thickness (mm)      | 5.5                                           |
| Load Capacity (kg)       | 275                                           |
| Tread (mm)               | 50                                            |