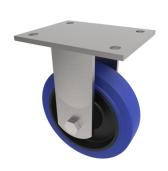

## **Blue Elastic Rubber Plate Fixed Castor 125mm** 275kg Load

Product code: BZJF125SRNBJ

| Diameter (mm)            | 125                                           |
|--------------------------|-----------------------------------------------|
| Fixing Option            | Plate                                         |
| Castor Type              | Fixed                                         |
| Bearing Type             | Ball                                          |
| Height (mm)              | 165                                           |
| Plate Size (mm)          | 135 x 110                                     |
| Hole Centres (mm)        | 105 x 80                                      |
| To Suit Fixing Bolt (mm) | 10                                            |
| Wheel Material           | Rubber on Nylon                               |
| Colour / Shore Hardness  | Blue Elastic Rubber on Nylon Rim / 65 Shore A |
| Temperature Resistance   | -30 °C TO +80 °C                              |
| Top Plate Thickness (mm) | 5.5                                           |
| Fork Thickness (mm)      | 5.5                                           |
| Load Capacity (kg)       | 275                                           |
| Tread (mm)               | 50                                            |