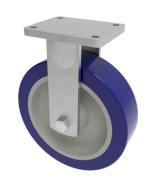

## Blue Polyurethane on Cast Iron Plate Fixed Castor 250mm 1400kg Load

Product code: BZQF250SPUCBJ

Fabricated swivel castor with a fixed plate fixing fitted with a 75 shore A 'extra soft' blue polyurehtane on cast iron centred wheel with ball bearings. Wheel diamater 250mm, tread width 80mm, overall height 314mm, plate size 175mm x 140mm, hole centres 140mm x 105mm. Load capacity 1400kg at at 4kph, 560kg at 10kph and 500g at 16kph \*\* FOR INTERNAL AND EXTERNAL TOWING USE\*\*

| Diameter (mm)            | 250                                                          |
|--------------------------|--------------------------------------------------------------|
| Fixing Option            | Plate                                                        |
| Castor Type              | Fixed                                                        |
| Bearing Type             | Ball                                                         |
| Height (mm)              | 314                                                          |
| Plate Size (mm)          | 175 X 140                                                    |
| Hole Centres (mm)        | 140 X 105                                                    |
| To Suit Fixing Bolt (mm) | 14                                                           |
| Wheel Material           | Polyurethane on Cast Iron                                    |
| Colour / Shore Hardness  | Blue Ergonomic Polyurethane on Cast Iron Rim / 75<br>Shore A |
| Temperature Resistance   | -30 °C TO +80 °C                                             |
| Top Plate Thickness (mm) | 12                                                           |
| Fork Thickness (mm)      | 10                                                           |
| Load Capacity (kg)       | 1400                                                         |
| Tread (mm)               | 80                                                           |