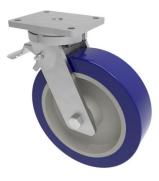

## Blue Polyurethane on Cast Iron Plate Swivel Brake Castor 300mm 1800kg Load

## Product code: BZQ300SPUCBJSWB

Fabricated swivel braked castor with a flat plate fixing fitted with a 75 shore A 'extra soft' blue polyurehtane on cast iron centred wheel with ball bearings. Wheel diamater 300mm, tread width 80mm, overall height 365mm, plate size 175mm x 140mm, hole centres 140mm x 105mm. Load capacity 1800kg at at 4kph, 720kg at 10kph and 630 at 16kph \*\* FOR INTERNAL AND EXTERNAL TOWING USE\*\*

| Diameter (mm)            | 300                                                          |
|--------------------------|--------------------------------------------------------------|
| Fixing Option            | Plate                                                        |
| Castor Type              | Swivel with Total Lock Brake                                 |
| Bearing Type             | Ball                                                         |
| Height (mm)              | 365                                                          |
| Plate Size (mm)          | 170 X 140                                                    |
| Hole Centres (mm)        | 140 X 105                                                    |
| To Suit Fixing Bolt (mm) | 14                                                           |
| Wheel Material           | Polyurethane on Cast Iron                                    |
| Colour / Shore Hardness  | Blue Ergonomic Polyurethane on Cast Iron Rim / 75<br>Shore A |
| Temperature Resistance   | -30 °C TO +80 °C                                             |
| Top Plate Thickness (mm) | 12                                                           |
| Fork Thickness (mm)      | 10                                                           |
| Swivel Radius (mm)       | 232                                                          |
| Load Capacity (kg)       | 1800                                                         |
| Tread (mm)               | 80                                                           |